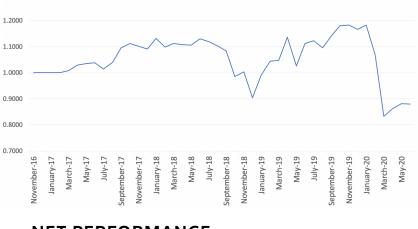

### PERFORMANCE CHART

### **NET PERFORMANCE**

| 1 Month  | -1.50%  |
|----------|---------|
| 3 Months | 0.67%   |
| 6 Months | -26.72% |
| 1 year   | -22.73% |