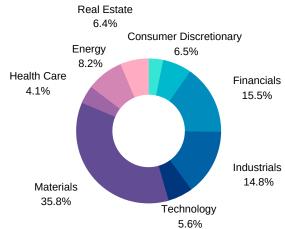

### INDUSTRY EXPOSURE

# TOP TEN HOLDINGS

| Company            | Sector                 |
|--------------------|------------------------|
| Gamesys Group      | Consumer Discretionary |
| Genesis Energy     | Energy                 |
| Stonex Group       | Financials             |
| Sberbank of Russia | Financials             |
| API Group          | Industrials            |
| Sandstorm Gold     | Materials              |
| Iluka Resources    | Materials              |
| Crown Holdings     | Materials              |
| Shinoken Group     | Real Estate            |
| Endor              | Information Technology |